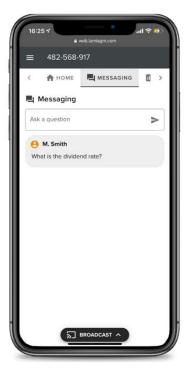

### Questions

To ask a question, select the messaging tab. Type your message within the box at the top of the screen and click the send arrow.

Questions sent via the Lumi AGM online platform will be moderated before being sent to the Chair.