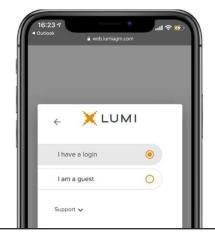

# Registered Shareholders and Appointed Proxy

Select "I have a login".

# Guests

Select "I am a guest" and fill in the form.