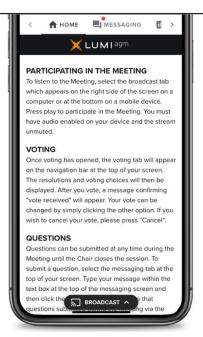

### Voting

Once voting has opened, the voting tab will appear. The resolutions and voting choices will be displayed in that tab.

To vote, select one of the voting options. Your choice will be highlighted.

A confirmation message will also appear to show your vote has been received.

The number of resolutions for which you have voted, or not yet voted, is displayed at the top of the screen.

You can change your votes until the end the voting period by simply selecting another choice.

### Questions

To ask a question, select the messaging tab. Type your message within the box at the top of the screen and click the send arrow.

Questions sent via the Lumi AGM online platform will be moderated before being sent to the Chair.