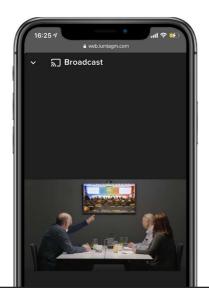

To watch the meeting, press on the broadcast icon. On a computer, the broadcast will appear automatically at the right-side once the meeting has started.