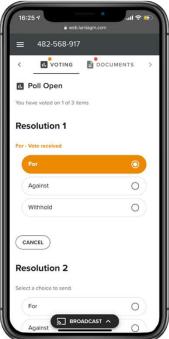

### Voting

Once voting has opened, the voting tab will appear. The resolutions and voting choices will be displayed in that tab.

To vote, select one of the voting options. Your choice will be highlighted.

A confirmation message will also appear to show your vote has been received.

The number of resolutions for which you have voted, or not yet voted, is displayed at the top of the screen.

You can change your votes until the end the voting period by simply selecting another choice.