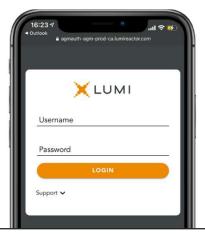

### Registered Shareholders

Enter the control number listed on your form of proxy and the password above.

### **Appointed Proxy**

Enter the control number or username provided by the transfer agent and the password above.

Once logged in, you will see the home page, where you can access the meeting information, documents and the broadcast.